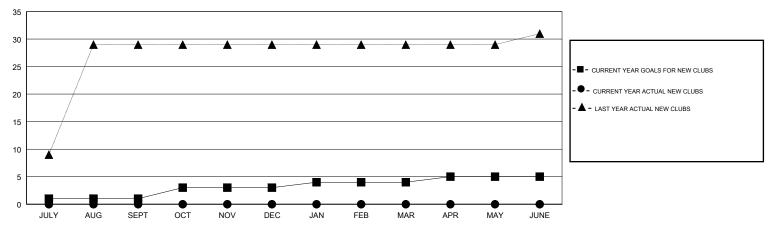

#### GOALS AND ACTUAL NEW CLUBS CUMULATIVE

## **LOCATION REP OF BANGLADESH**

**GMT CA** 

|                       | Club          | s         |               | Members               |                           |                         |                                              |  |
|-----------------------|---------------|-----------|---------------|-----------------------|---------------------------|-------------------------|----------------------------------------------|--|
| RESULTS FOR 2018-2019 |               |           |               | RESULTS FOR 2018-2019 |                           |                         |                                              |  |
| QUARTER               | NEW CLUB GOAL | NEW CLUBS | DROPPED CLUBS | QUARTER               | MEMBER GROWTH NET<br>GOAL | MEMBER GROWTH<br>ACTUAL | DROPPED MEMBERS ACTUAL (including transfers) |  |
| JULY/AUG/SEPT         | 1             | 0         | 0             | JULY/AUG/SEPT         | 80                        | 23                      | 27                                           |  |
| OCT/NOV/DEC           | 2             | 0         | 0             | OCT/NOV/DEC           | 80                        | 8                       | 8                                            |  |
| JAN/FEB/MAR           | 1             | 0         | 0             | JAN/FEB/MAR           | 40                        | 0                       | 0                                            |  |
| APR/MAY/JUNE          | 1             | 0         | 0             | APR/MAY/JUNE          | 20                        | 0                       | 0                                            |  |