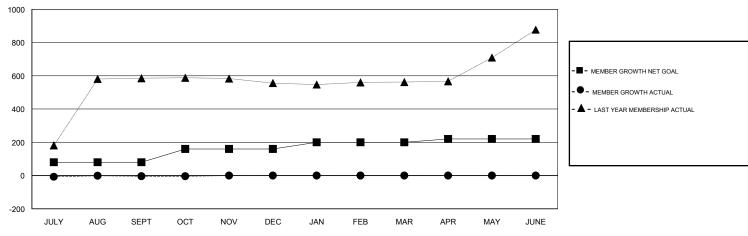

## GOALS AND ACTUAL MEMBERS CUMULATIVE

| DROPPED CLUBS: 0  DROPPED MEMBERS |    | 13 CLUBS OF 194 ADDED 1 OR MORE<br>NEW MEMBERS | GENDER DISTRIBUTION  MALE 3,779 (81.15%)  FEMALE 878 (18.85%)  Women Percentage Fiscal Year Goal: 0% |  |       |
|-----------------------------------|----|------------------------------------------------|------------------------------------------------------------------------------------------------------|--|-------|
| DECEASED                          | 0  | CLICK HERE FOR CUMULATIVE                      | TOTAL FAMILY UNIT MEMBERS                                                                            |  | 1,842 |
| CLUB CANCELLED                    | 0  | MEMBERSHIP DATA                                |                                                                                                      |  | 1 242 |
| OTHER 35                          |    |                                                | FAMILY MEMBERS PAYING HALF DUES                                                                      |  | 1,343 |
| TOTAL                             | 35 |                                                |                                                                                                      |  |       |

## **LOCATION REP OF BANGLADESH**

**GMT CA** 

|                       | Club          | s         |               | Members               |                           |                         |                                              |  |
|-----------------------|---------------|-----------|---------------|-----------------------|---------------------------|-------------------------|----------------------------------------------|--|
| RESULTS FOR 2018-2019 |               |           |               | RESULTS FOR 2018-2019 |                           |                         |                                              |  |
| QUARTER               | NEW CLUB GOAL | NEW CLUBS | DROPPED CLUBS | QUARTER               | MEMBER GROWTH NET<br>GOAL | MEMBER GROWTH<br>ACTUAL | DROPPED MEMBERS ACTUAL (including transfers) |  |
| JULY/AUG/SEPT         | 1             | 0         | 0             | JULY/AUG/SEPT         | 80                        | 23                      | 27                                           |  |
| OCT/NOV/DEC           | 2             | 0         | 0             | OCT/NOV/DEC           | 80                        | 8                       | 8                                            |  |
| JAN/FEB/MAR           | 1             | 0         | 0             | JAN/FEB/MAR           | 40                        | 0                       | 0                                            |  |
| APR/MAY/JUNE          | 1             | 0         | 0             | APR/MAY/JUNE          | 20                        | 0                       | 0                                            |  |